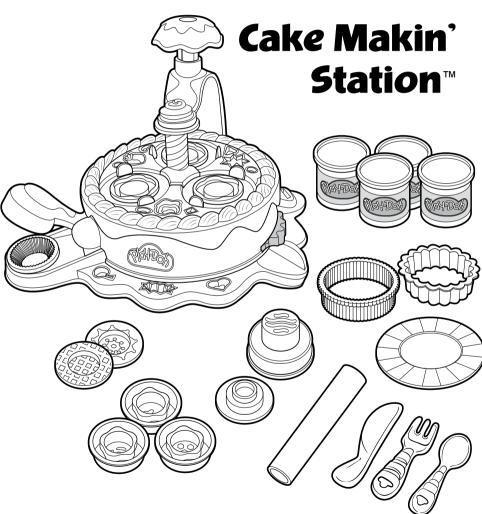

#### **CONTENTS**:

CAKE MAKIN' STATION base, 4 cake molds, plastic knife, 3 stamping molds, frosting tool, plate, spoon, fork, 2 cake layer cutters, roller, recipe card, instructions and 4 three-ounce cans of PLAY-DOH® Brand Modeling Compound (Net wt. 12 oz., 340 g).