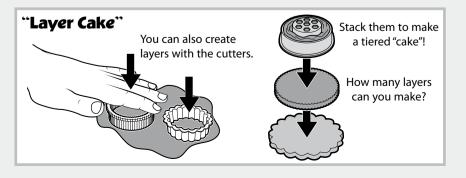

#### **CONTENTS**:

CAKE MAKIN' STATION base, 4 cake molds, plastic knife, 3 stamping molds, frosting tool, plate, spoon, fork, 2 cake layer cutters, roller, recipe card, instructions and 4 three-ounce cans of PLAY-DOH® Brand Modeling Compound (Net wt. 12 oz., 340 g).